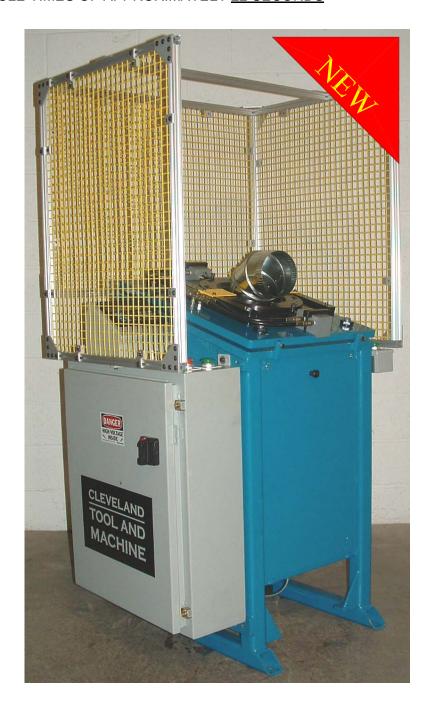

## CTM 678-TH ELBOW MACHINE

QUALITY - PERFORMANCE - RELIABILITY

THE **NEW** AUTOMATIC ELBOW MACHINE **CTM 678-TH** IS DESIGNED TO PRODUCE HIGH QUALITY 90° ELBOWS WITHOUT THE NEED FOR HAND TURNING

- INCREASE PRODUCTIVITY WITH CYCLE TIMES OF APPROXIMATELY 22 SECONDS
- NEW TURNING HEAD FEATURE ELIMINATES REPETITIVE MOTION INJURIES AND REDUCES OPERATOR FATIGUE
- HIGH QUALITY CUTTING AND FORMING MEANS LESS SCRAP
- FULL SAFETY FEATURES ASSURE SAFETY OF OPERATOR AND PASSERSBY
  - \* OPTIONAL LIGHT CURTAIN AVAILABLE