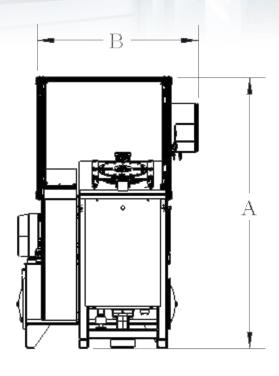

## **Automatic Elbow Machines**

| CTM-678 Specifications              |                                  |               |
|-------------------------------------|----------------------------------|---------------|
|                                     | Imperial                         | Metric        |
| Elbow Machine Height "A"            | 68 in                            | 1727 mm       |
| Elbow Machine Width "B"             | 40 in                            | 1016 mm       |
| Elbow Machine Depth "C"             | 36 in                            | 914 mm        |
| Hydraulic Power Unit Height "D"     | 39 in                            | 990.6 mm      |
| Hydraulic Power Unit Width "E"      | 36 in*                           | 914 mm        |
| Hydraulic Power Unit Depth "F"      | 24 in                            | 609 mm        |
| Machine to Hydraulic Power Unit "G" | 12 in                            | 304 mm        |
| Machine + Power Unit "H"            | 68 in                            | 1727 mm       |
| Approximate Weight                  | 2000 Lbs                         | 907 Kg        |
| Approximate Cycle Time              | 22 seconds                       |               |
| Recommended Material                | 0.012-0.020" thick Sheet Metal   |               |
| Voltage                             | 460/230 VAC, 3ø, 60 Hz           |               |
| Power                               | 10 HP                            | 7.457 Kw      |
| Current                             | 12.9 Amps                        |               |
| Disconnect                          | 20 Amps, Circuit Breaker         |               |
| Main Power Wire Size                | 3 Conductors & 1 Ground @ #8 AWG |               |
| Main Power Connection at Machine    | 3/4" Sealtite                    |               |
| Hydraulic Pump Pressure             | 1100 PSI                         | 75.84 BAR     |
| Hydraulic Pump Flow Rate            | 16 GPM                           | 60.57 LPM     |
| Hydraulic Reservoir Capacity        | 40 Gallons                       | 151.42 Liters |
| Hydraulic Fluid                     | Automatic Transmission Fluid     |               |
| *Not Shown                          |                                  |               |