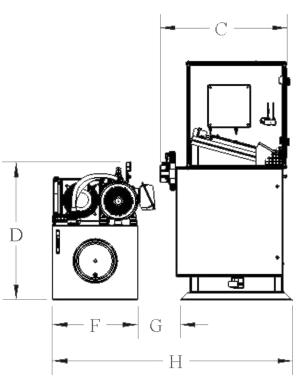

## **Automatic Elbow Machines**

| CTM-678 Specifications              |                                  |               |
|-------------------------------------|----------------------------------|---------------|
|                                     | Imperial                         | Metric        |
| Elbow Machine Height "A"            | 68 in                            | 1727 mm       |
| Elbow Machine Width "B"             | 40 in                            | 1016 mm       |
| Elbow Machine Depth "C"             | 36 in                            | 914 mm        |
| Hydraulic Power Unit Height "D"     | 39 in                            | 990.6 mm      |
| Hydraulic Power Unit Width "E"      | 36 in*                           | 914 mm        |
| Hydraulic Power Unit Depth "F"      | 24 in                            | 609 mm        |
| Machine to Hydraulic Power Unit "G" | 12 in                            | 304 mm        |
| Machine + Power Unit "H"            | 68 in                            | 1727 mm       |
| Approximate Weight                  | 2000 Lbs                         | 907 Kg        |
| Approximate Cycle Time              | 22 seconds                       |               |
| Recommended Material                | 0.012-0.020" thick Sheet Metal   |               |
| Voltage                             | 460/230 VAC, 3ø, 60 Hz           |               |
| Power                               | 10 HP                            | 7.457 Kw      |
| Current                             | 12.9 Amps                        |               |
| Disconnect                          | 20 Amps, Circuit Breaker         |               |
| Main Power Wire Size                | 3 Conductors & 1 Ground @ #8 AWG |               |
| Main Power Connection at Machine    | 3/4" Sealtite                    |               |
| Hydraulic Pump Pressure             | 1100 PSI                         | 75.84 BAR     |
| Hydraulic Pump Flow Rate            | 16 GPM                           | 60.57 LPM     |
| Hydraulic Reservoir Capacity        | 40 Gallons                       | 151.42 Liters |
| Hydraulic Fluid                     | Automatic Transmission Fluid     |               |
| *Not Shown                          |                                  |               |