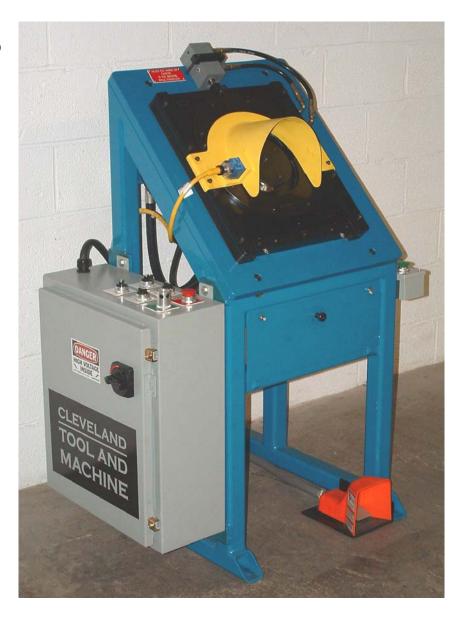

## ABM 678 BEADING MACHINE

QUALITY - PERFORMANCE- RELIABILITY

THE AUTOMATIC BEADING MACHINE **ABM 678** IS DESIGNED TO APPLY A SUPERIOR BEAD TO 6", 7", 8" Ø 90° TAKE-OFFS.

- INCREASE PRODUCTIVITY WITH CYCLE TIMES OF APPROXIMATELY <u>5 SECONDS</u>
- HIGH QUALITY BEADING MEANS LESS SCRAP
- VERSATILE <u>FULL TAB</u>, <u>HALF TAB</u>, OR <u>DUCT BOARD</u> ACCOMPLISHED WITH A QUICK TOOL CHANGE
- FULL SAFETY FEATURES ASSURE SAFETY OF OPERATOR AND PASSERSBY

## **TECHNICAL FEATURES**

- -Pre-Programmed P.L.C.
- -Proportional Valve with Ramping Control of the Gear Head
- -No Air Supply Required
- -Hardened and Heat-Treated Tooling
- -Electrical: 230/460 VAC 3Ø
- -Recommended Material: 0.012"-0.015" Galvanized